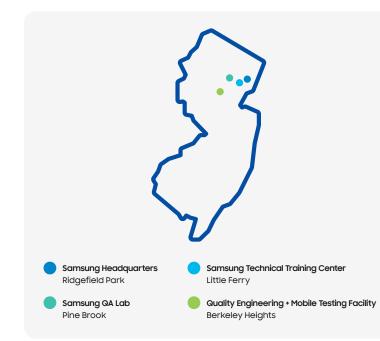

## Samsung in **New Jersey**

For more than 25 years, Samsung has fostered a climate of collaboration, growth and a passion for what's next. It's no different in New Jersey, where we lead innovation across 5G, sustainability, mobility solutions and more,



## SAMSUNG'S SUSTAINABLE IMPACT



82 million pounds of electronic waste recycled since 2011



Top 10 on the EPA Green Power Partnerships National Top 100 List



5 time winner of the ENERGY STAR Partner of the Year-Sustained **Excellence** Award

## AT A GLANCE





employees from all 12 1.5K employees normal districts

## HELPING NEW JERSEY THRIVE

Samsung invests in its New Jersey communities through efforts such as employee giving, STEM education, sustainability initiatives and veterans initiatives.



20,000+ hours of community service donated by Samsung employees in New Jersey



1.800 devices dedicated for New Jersey State Police



35+ community organizations benefited from donations through Samsung's annual Day of Service